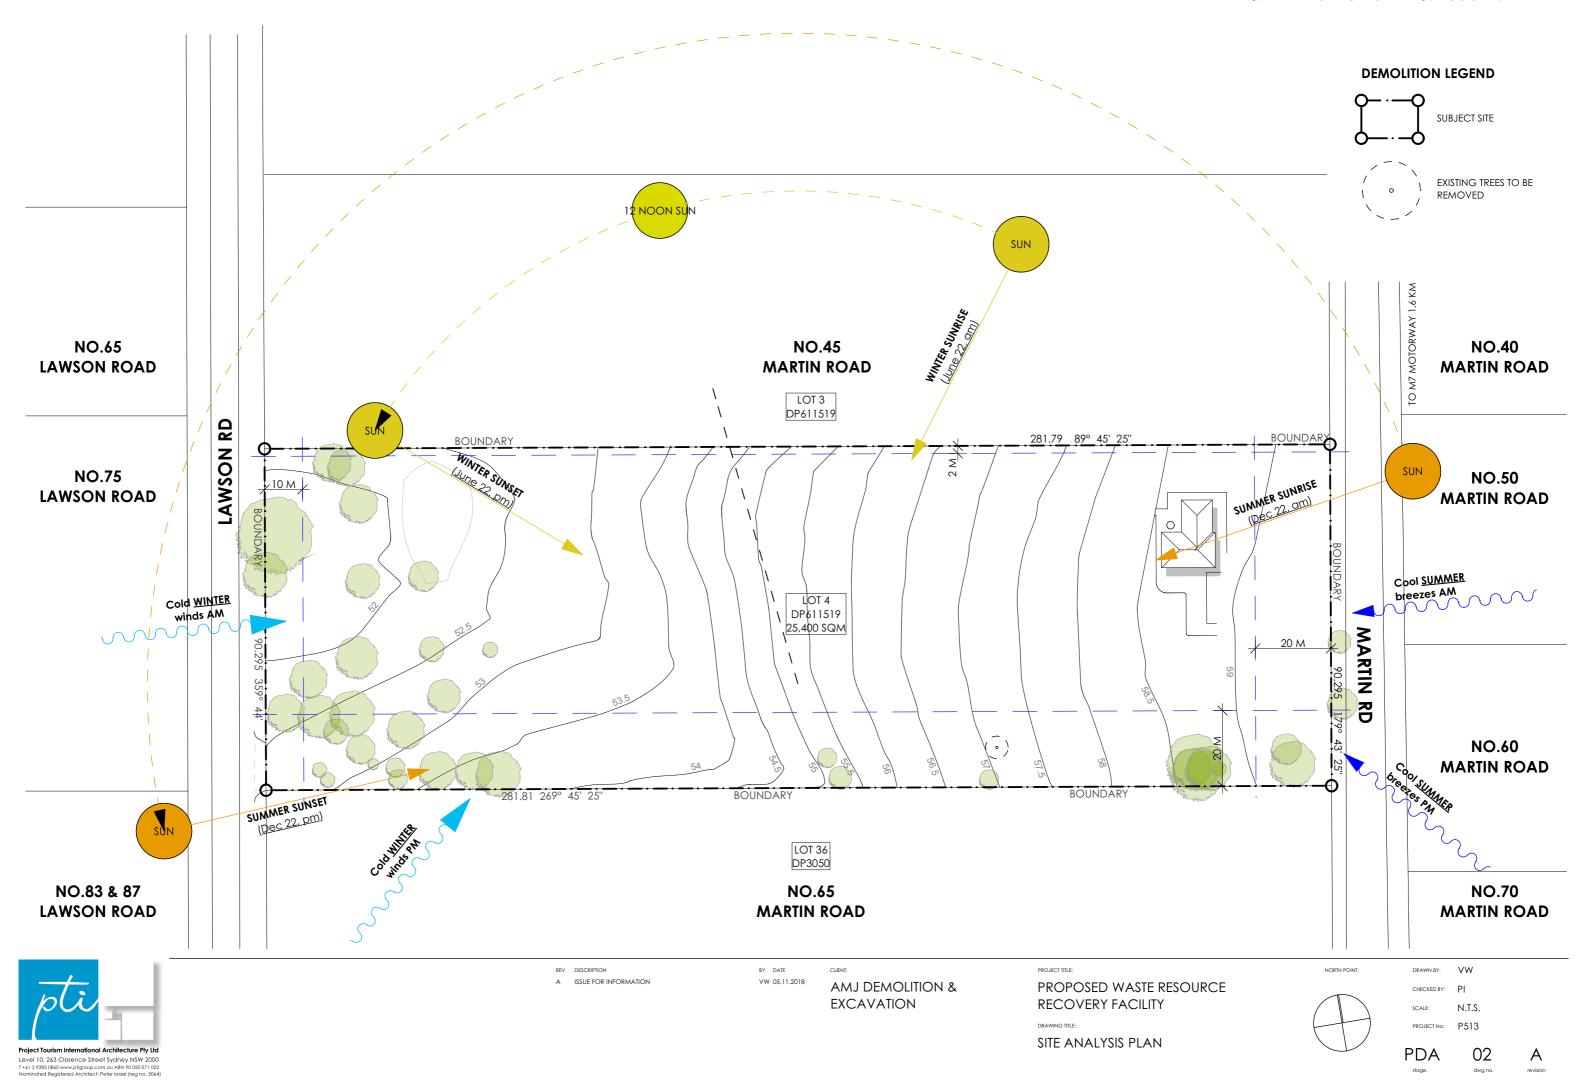

## DRAWING SCHEDULE:

Drawing No. Layout Name

**COVER SHEET** 

LOCATION PLAN

SITE ANALYSIS PLAN 02

03 OVERALL SITE PLAN

DETAILED SITE PLAN (PART A) - LAWSON RD WEST

DETAILED SITE PLAN (PART B) - MARTIN RD EAST 05