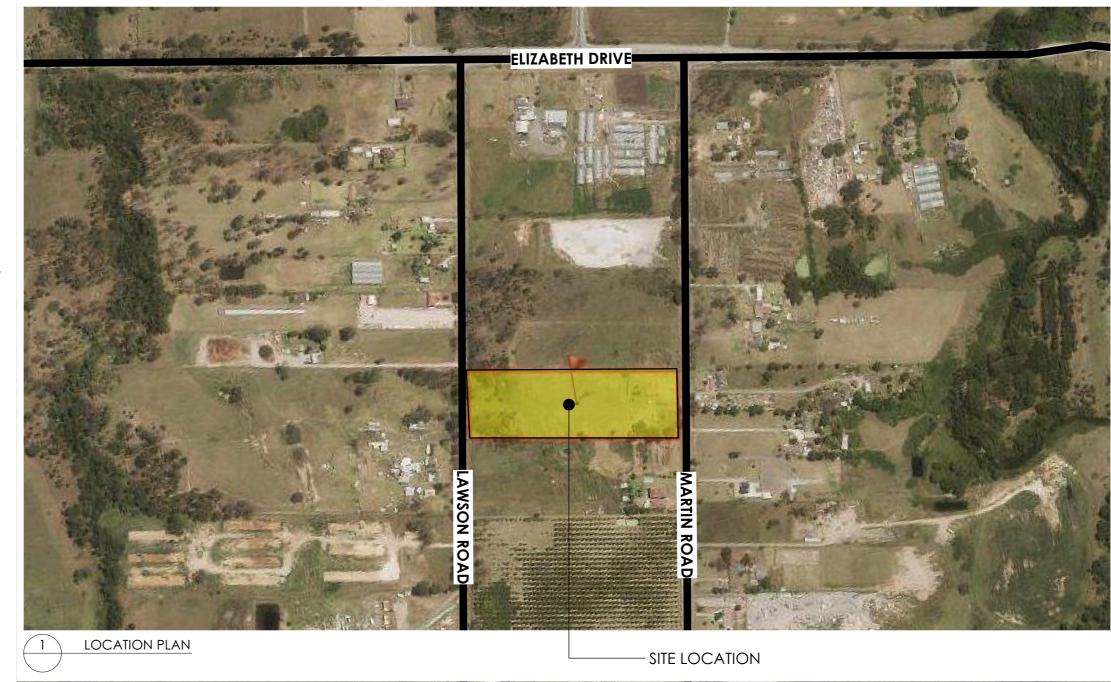

## PROPOSED WASTE RESOURCE RECOVERY FACILITY

55 MARTIN ROAD BADGERY'S CREEK

PREPARED FOR

AMJ DEMOLITION & EXCAVATION

Level 10, 263 Clarence Street Sydney NSW 2000 1+61 2 9283 0860 www.ptigroup.com.au ABN 90 050 071 022 Nominated Registered Architect: Peter Israel (reg no. 5064